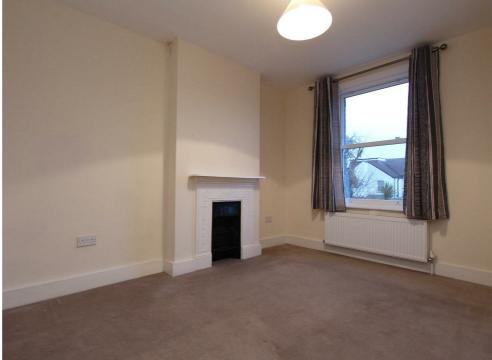

#### **BEDROOM ONE**

4.27m x 3.35m (14'0 x 11'0)

Double glazed sash windows with front aspect. Radiator. Flooring to ceiling mirror fronted wardrobes with hanging and shelves. Feature fireplace.

#### **BEDROOM TWO**

 $3.71 \text{ m} \times 2.44 \text{ m} (12'2 \times 8'0)$ Double glazed sash window to rear. Feature fireplace and radiator.