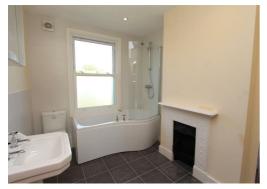

#### BATHROOM

Obscured glazed window. Panel bath with shower over and shower screen. Pedestal wash hand basin. Low level WC. Heated towel rail. Downlighters. Part tiled walls. Ceramic tiles to floor.