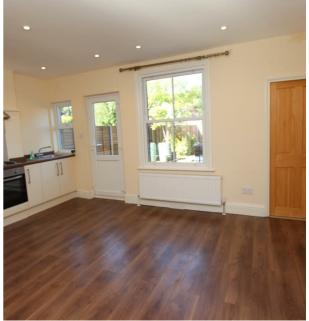

### OPEN PLAN LOUNGE/KITCHEN

#### LOUNGE AREA

Wood effect flooring. Feature brick fireplace and radiator.

### **KITCHEN AREA**

5.18m x 3.61m (17'0 x 11'10)

Gas hob with extractor above and oven below. Sink drainer stainless steel sink unit with mixer tap. Washing machine. Integrated fridge freezer. Work surfaces with both base and eye level cupboards. Radiator, downlighters and door giving access to the rear garden.