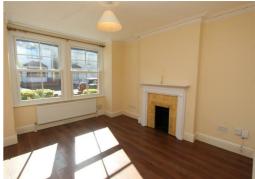

#### **RECEPTION ROOM**

 $3.89m \times 3.40m (12'9 \times 11'2)$ Double glazed sash windows with front aspect. Feature fireplace with tiles. Wood effect flooring.