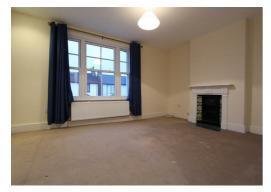

#### **RECEPTION ROOM**

 $3.89m \times 3.40m (12'9 \times 11'2)$ Double glazed sash windows with front aspect. Feature fireplace with tiles. Wood effect flooring.