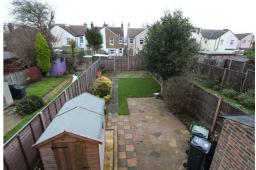

# OUTSIDE

#### **REAR GARDEN**

There is a patio area immediately to the rear of the property with a pathway leading to the end of the garden. The remainder of the garden is mainly laid to lawn with some shrub borders.