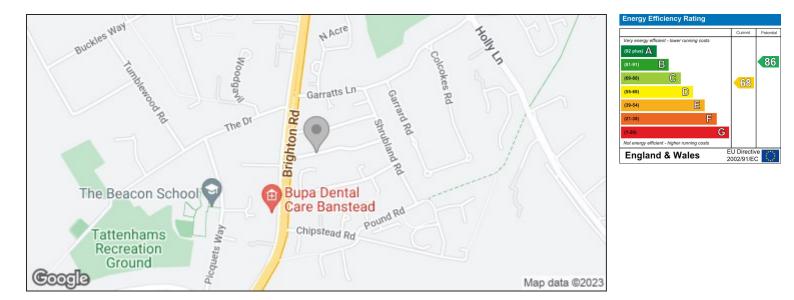

COMMODATION

#### **BEDROOM ONE**

4.27m x 3.35m (14'0 x 11'0)

Double glazed sash windows with front aspect. Radiator. Flooring to ceiling mirror fronted wardrobes with hanging and shelves. Feature fireplace.

#### **BEDROOM TWO**

 $3.71 \text{ m} \times 2.44 \text{ m} (12'2 \times 8'0)$ Double glazed sash window to rear. Feature fireplace and radiator.

#### BATHROOM

Obscured glazed window. Panel bath with shower over and shower screen. Pedestal wash hand basin. Low level WC. Heated towel rail. Downlighters. Part tiled walls. Ceramic tiles to floor.

# OUTSIDE

#### **REAR GARDEN**

There is a patio area immediately to the rear of the property with a pathway leading to the end of the garden. The remainder of the garden is mainly laid to lawn with some shrub borders.