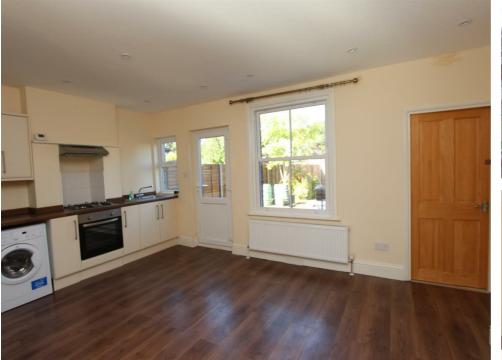

### OPEN PLAN LOUNGE/KITCHEN

### **KITCHEN AREA**

5.18m x 3.61m (17'0 x 11'10)

Gas hob with extractor above and oven below. Sink drainer stainless steel sink unit with mixer tap. Washing machine. Integrated fridge freezer. Work surfaces with both base and eye level cupboards. Radiator, downlighters and door giving access to the rear garden.